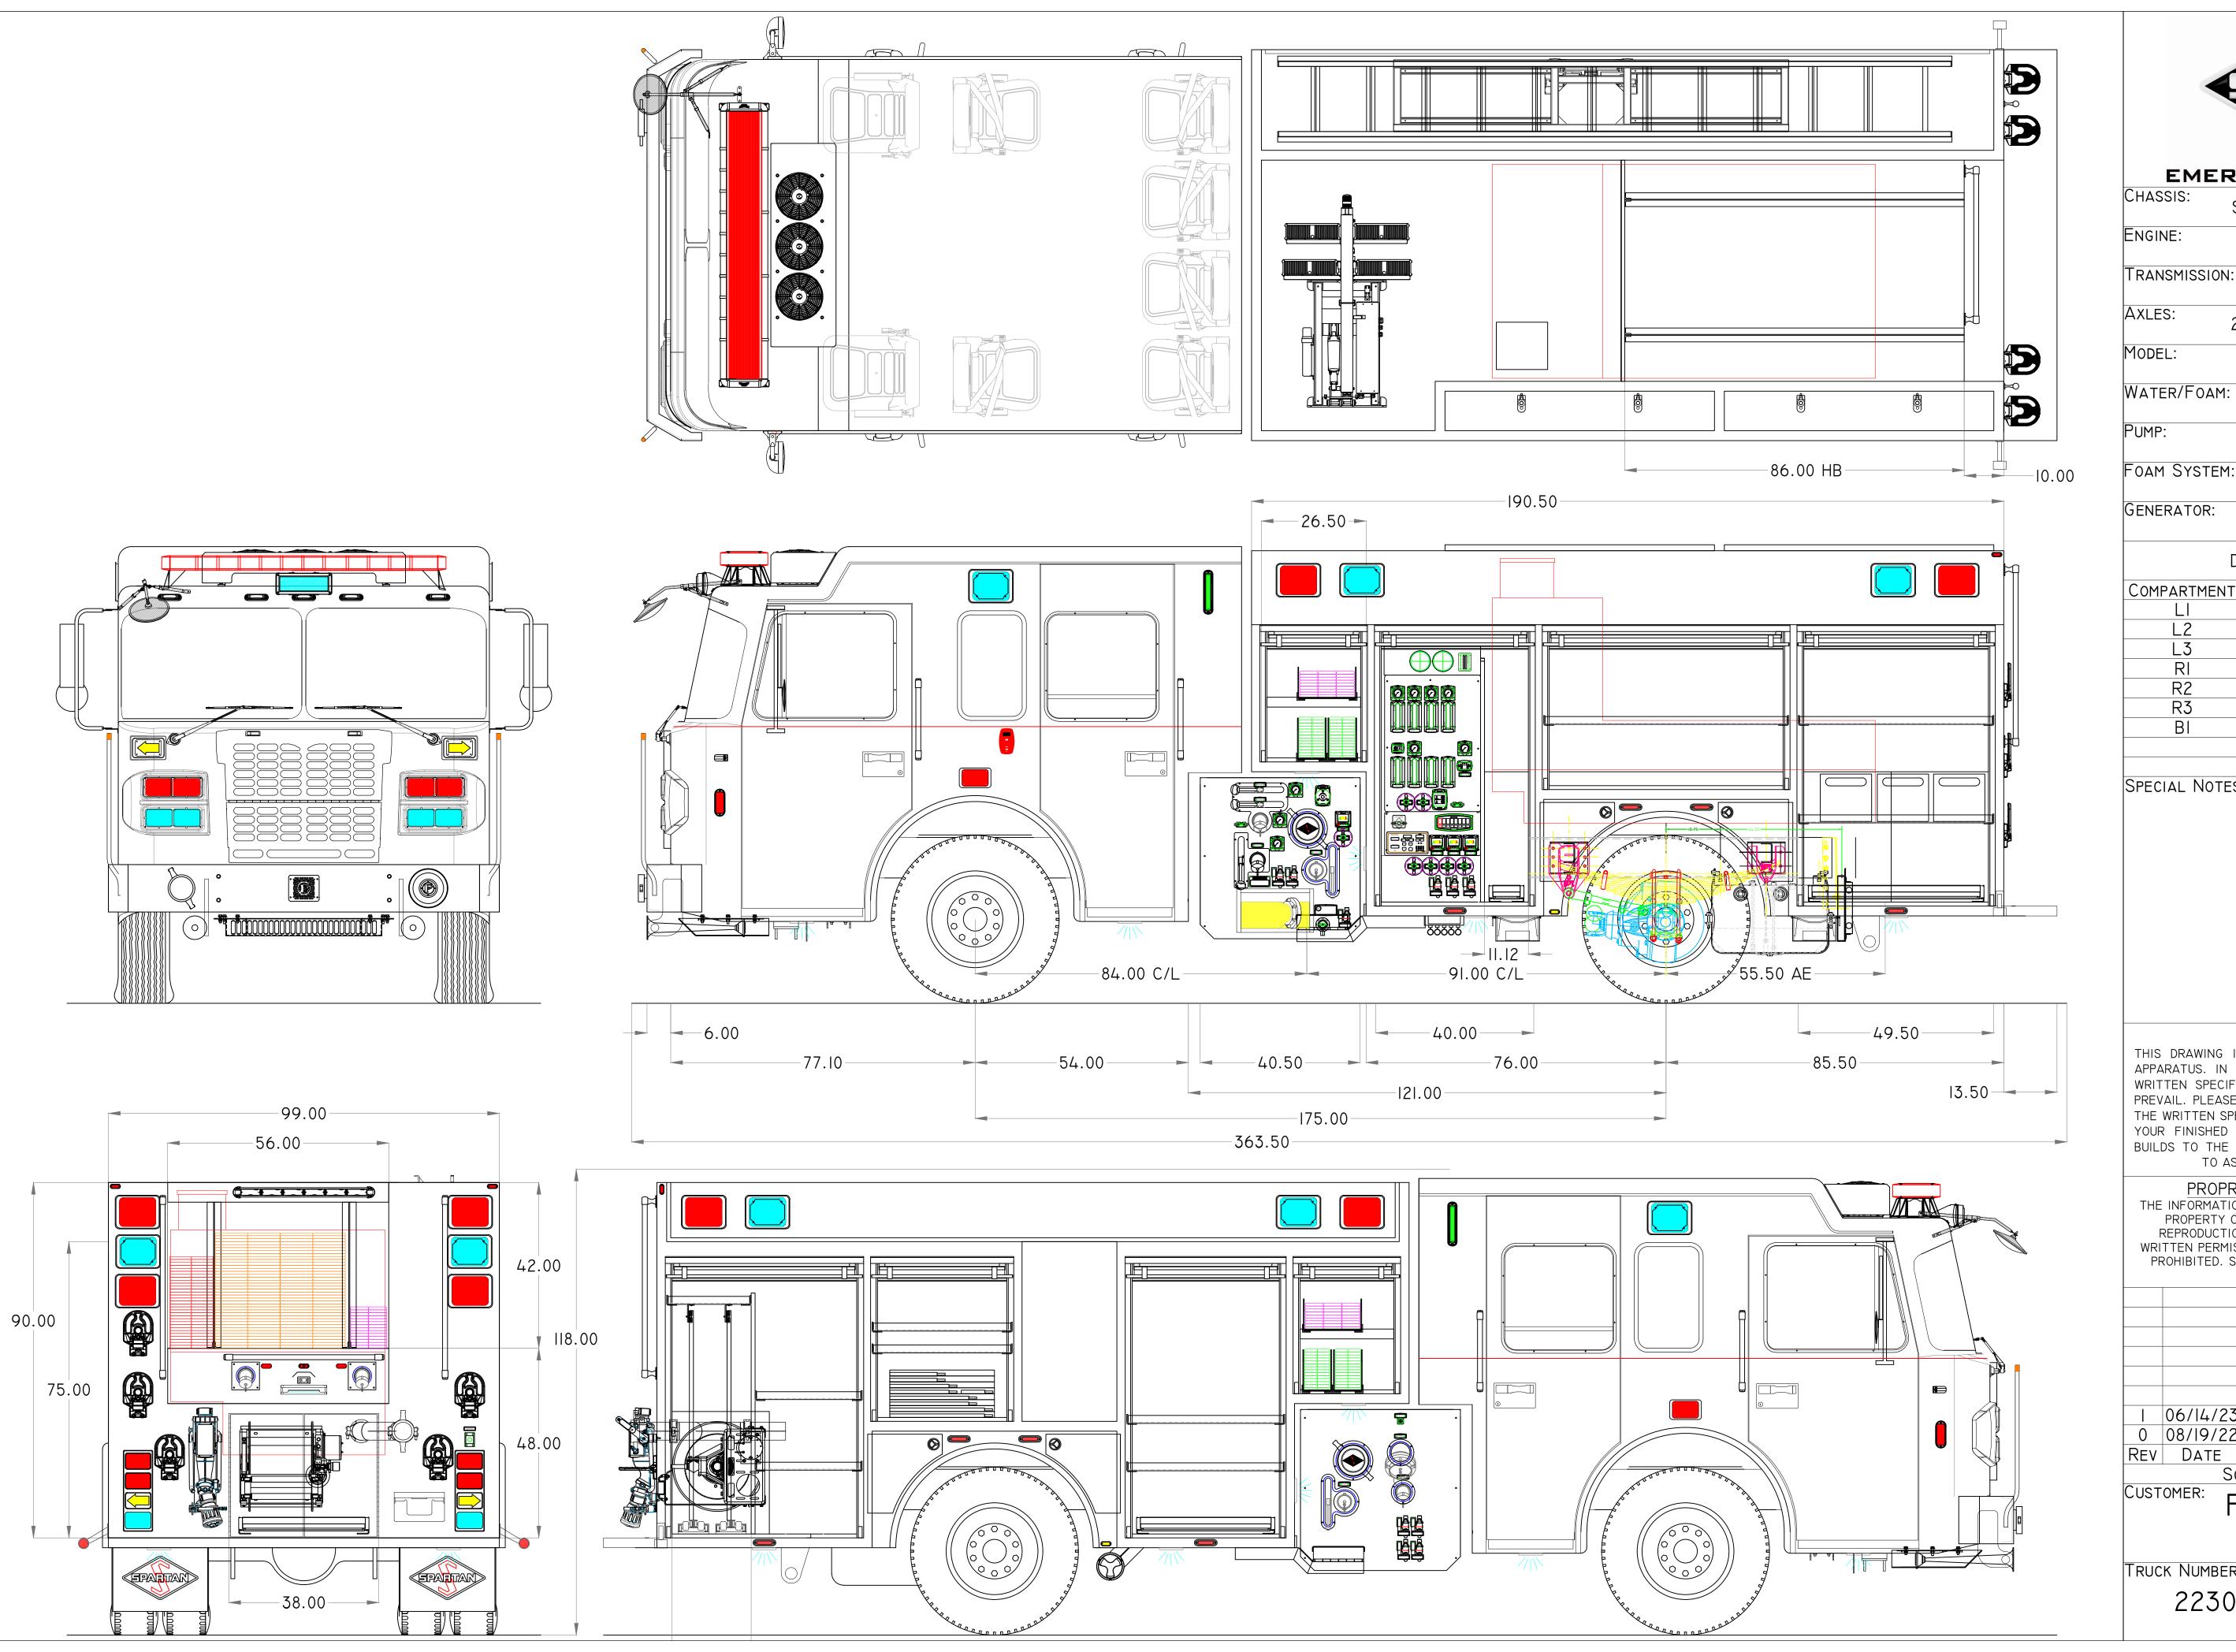

## **EMERGENCY RESPONSE**

SPARTAN METRO STAR MFD IORR

ENGINE:

CUMMINS L9 450HP

TRANSMISSION:

ALLISON 3000 EVS

20,000# FRONT / 27,000# REAR

WATER/FOAM:

500 / 0 GALLON

STAR PUMPER

PUMP:

WATEROUS CMU 1500GPM

GENERATOR:

## DOOR FRAMED OPENINGS

| COMPARTMENT | DOOR FRAMED OPENING |
|-------------|---------------------|
| LI          | 40.0-W x 70.0-H     |
| L2          | 62.0-W x 40.5-H     |
| L3          | 49.5-W x 70.0-H     |
| RI          | 40.0-W x 70.0-H     |
| R2          | 62.0-W x 40.5-H     |
| R3          | 49.5-W x 70.0-H     |
| BI          | 38.0-W x 31.5-H     |
|             |                     |

SPECIAL NOTES: